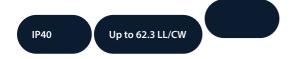

## **Specification**

| Mounting                | Surface                                                             | IP rating               | IP40             |
|-------------------------|---------------------------------------------------------------------|-------------------------|------------------|
| Nominal size            | 4.8 m                                                               |                         |                  |
|                         |                                                                     |                         |                  |
| Lighting                |                                                                     |                         |                  |
| Optic                   | Opal diffuser                                                       | Efficacy                | Up to 62.3 LL/CW |
|                         |                                                                     |                         |                  |
| Power                   |                                                                     |                         |                  |
| LED power per metre     | 6.6 W - 14.9 W                                                      | Circuit power per metre | 7.5 W - 16.6 W   |
|                         |                                                                     |                         |                  |
| LED characteristics     |                                                                     |                         |                  |
| CRI                     | 80+                                                                 | Colour temperature      | 3000 K           |
|                         |                                                                     |                         | 4000 K           |
| Rated life (hours)      | 50 K - L70/B10                                                      |                         |                  |
| Compliance              |                                                                     |                         |                  |
| Compliance              |                                                                     |                         |                  |
| UKCA                    | Yes                                                                 | CE                      | Yes              |
| Energy efficiency class | This product contains a light source o<br>energy efficiency class E | f                       |                  |