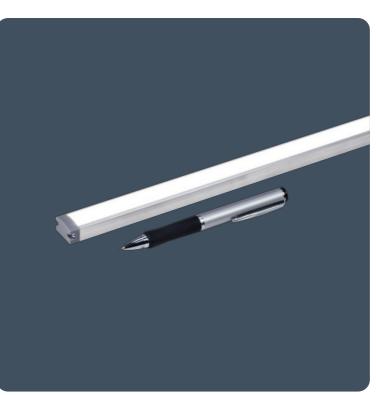

## Low profile linear LED strip

Flexible LED strip supplied as a kit with anodised aluminium extrusion and opal polycarbonate diffuser, mounting clips and driver. Can be cut to length to suit the application.

Applications: accent lighting, galleries, pelmet lighting, reception areas.

- Kit contains self-adhesive flexible LED strip, anodised aluminium extrusion, opal polycarbonate diffuser and driver to make up to 4.8 m length
- Components can be selected separately to create bespoke solutions
- LEDs "binned" to 3-step MacAdam ellipse providing excellent colour uniformity