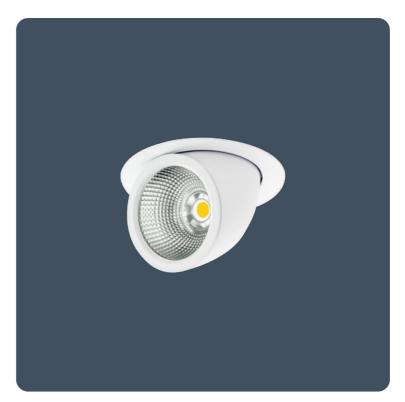

## **Swivix**

## Adjustable recessed accent spotlight luminaires

Recessed accent spotlight offering 355° azimuth and 85° vertical adjustment. Fitted with CRI 90 LEDs with enhanced R9 value. Suitable for retail applications

Applications: office, retail, reception areas.

- 46° beam angle
- 355° azimuth adjustment
- 85° vertical adjustment
- Sprung suspension arms for rapid installation
- Supplied with remote gear unit fitted with 0.5 m lead
- Can be supplied pre-wired with a purpose made 1 m connection lead for plugging directly into the Smart Hub
- Fitted with CRI 90 LEDs with enhanced R9 value. Suitable for retail applications