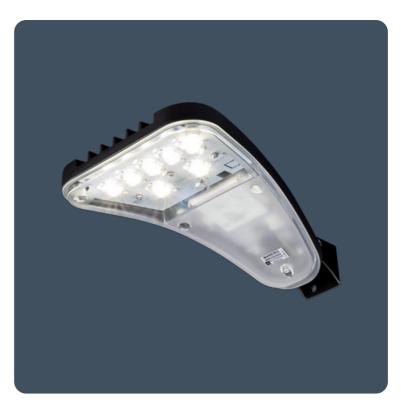

## **Starflood**

#### High performance mini LED floodlights

Compact and stylish IP66 rated floodlight with precise optical control for both uplighting and downlighting applications from traditional floodlighting to illuminating signs and building facades. Suitable for wall or pole mounting. Available in 20 W, 34 W and 42 W with a circuit efficiency of up to 118.1 LL/CW.

Applications: Footpaths, facades, architectural, signage, car parks and amenity areas

- Versatile mounting options
- Photocell option
- SmartScan wireless technology removes the need for control cabling. Ideal for retro-fit