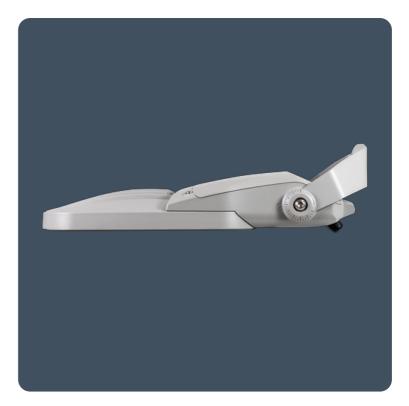

#### LED area floodlights

IP66 wall or pole-mounted LED luminaire with aluminium cast body and wiring box with glass cover. Integral high-quality driver. Emergency, SmartScan and photocell options.

Applications include car parks, amenity areas, sports areas, and large open spaces.

- Strong high pressure die-cast LM6 aluminium body with clear toughened/safety glass cover
- Area or flood distribution options
- Integral high efficiency driver
- Extremely efficient and long system life up to 100,000 hours
- Universal bracket for wall or column mounting
- Photocell option
- SmartScan wireless technology removes the need for control cabling. Ideal for retro-fit