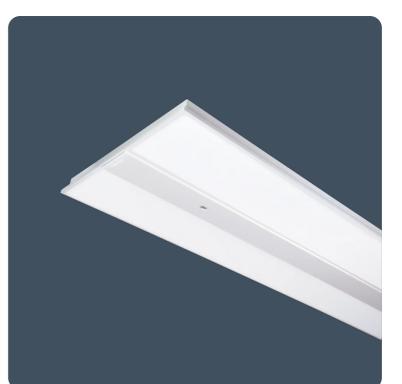

### Solow XLED Opal

# Slim profile superior performance LED luminaires

The Solow XLED Opal offers a high efficiency low bay solution providing up to 33,450 lumens and an efficiency of up to 146 luminaire lumens per circuit watt. The uniformly illuminated opal surface is ideal for use in areas where it is preferable that individual LEDs are not visible. Extremely long life extends maintenance intervals. A low profile design, coupled with in built installation points, allows for fast installation.

Applications: general industrial areas, manufacturing, leisure centres, retail and commercial areas.

- Shallow design unobtrusive
- Up to 33,450 lumen output
- Surface mounted or can be suspended with optional kit
- SmartScan wireless technology removes the need for control cabling. Ideal for retro-fit