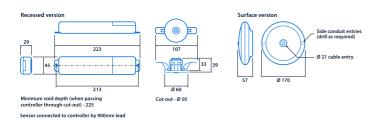

tand-alone sensor to control up to 10 DALI luminaires from one sensor. Multiple sensors can be linked using SmartScan wireless Motionline technology.

- Polycarbonate body finished white (RAL9016)
- Control the colour temperature of ColourControl luminaires (catalogue number suffixed CC)
- DALI/colour temperature control for up to 10 luminaires (assuming one DALI driver per luminaire)
- Can be used stand-alone without connected luminaires to act as a wireless booster/range extender and/or as a slave PIR to extend detection coverage
- Class II device. Earth connection provided for looping only
- Terminals suitable for 1.5 mm<sup>2</sup> looped cable
- Suitable for mounting heights up to 8 m





## **Specification**

IP rating Up to IP65

#### Compliance

UKCA Yes CE Yes

# **Dimensions**



# **SmartScan Stand-alone Sensor**





Information is correct as of 20-Dec-2024, however must not be interpreted as a guarantee of individual product performance and/or characteristics. We reserve the right to alter specifications and designs without prior notice.