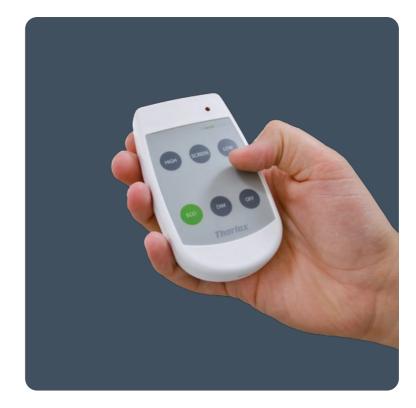

# Infra-red scene control for SmartScan luminaires

Hand-held infra-red scene control for groups of SmartScan luminaires. Supplied with unique, robust wall mounting bracket, with optional locking kit for security.

- Tough, impact-resistant polycarbonate body
- Controls groups of SmartScan luminaires
- Touch sensitive buttons, providing ECO (automatic control) and 3 preset scenes (customisable at the luminaire)
- Additional teaching and meeting versions with buttons tailored to room applications
- Supplied with robust wall mounting bracket
- Optional locking kit available for added security
- Powered by 2 CR2032 3 V battery (supplied)