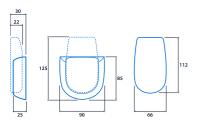

e Remote



# Infra-red scene control for SmartScan luminaires

Hand-held infra-red scene control for groups of SmartScan luminaires. Supplied with unique, robust wall mounting bracket, with optional locking kit for security.

- Tough, impact-resistant polycarbonate body
- Controls groups of SmartScan luminaires
- Touch sensitive buttons, providing ECO (automatic control) and 3 preset scenes (customisable at the luminaire)
- Additional teaching and meeting versions with buttons tailored to room applications
- Supplied with robust wall mounting bracket
- Optional locking kit available for added security
- Powered by 2 CR2032 3 V battery (supplied)



## <u></u> s м л r т s с л n

#### Compliance

| UKCA | Yes | CE | Yes |
|------|-----|----|-----|
|      |     |    |     |

### Dimensions



## SmartScan Scene Remote





Information is correct as of 20-Dec-2024, however must not be interpreted as a guarantee of individual product performance and/or characteristics. We reserve the right to alter specifications and designs without prior notice.