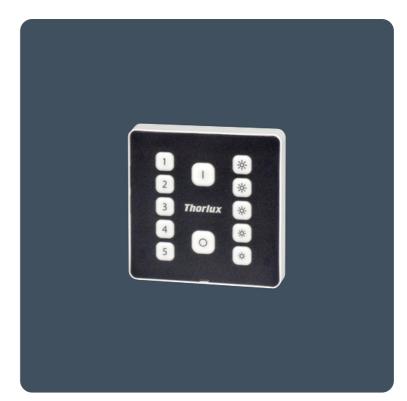

## Wireless scene control of SmartScan luminaires

Impact resistant manual scene control for SmartScan luminaires. 12 buttons providing On (Eco), Off, 5 programmable scenes and 5 fixed dimming levels.

- 12 buttons providing On (Eco), Off, 5 programmable scenes and 5 fixed dimming levels
- Mains (230 V) or battery powered versions available
- Communicates wirelessly with SmartScan luminaires
- Mains versions have additional wireless connectivity allowing control from the SmartScan App (iOS and Android)
- Requires a 35 mm deep single-gang back box (mains version only)
- Battery version is supplied complete with batteries and selfadhesive tape and can be mounted directly to the wall
- Multiple touch plates can be used to provide multi-point control
- · Programmable using the SmartScan programmer