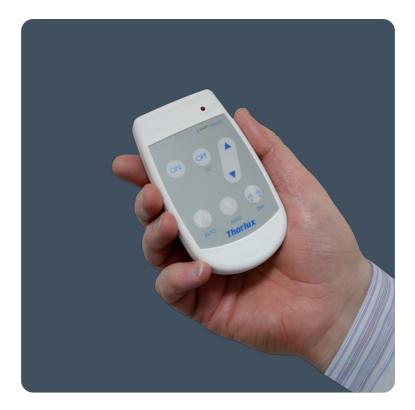

## **SmartScan Remote**

### Infra-red control for individual or groups of SmartScan luminaires

Hand-held infra-red control for individual or groups of SmartScan luminaires. Supplied with unique, robust wall mounting bracket, with optional locking kit for security.

- Tough, impact-resistant polycarbonate body
- Controls individual or groups of SmartScan luminaires
- Touch-sensitive buttons, providing ON, OFF, ECO (automatic control) and individual or group dimming
- Supplied with unique, robust wall mounting bracket
- Optional locking kit available for added security
- Powered by 2 CR2032 3 V battery (supplied)