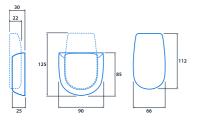

## **SmartScan Remote**



### Infra-red control for individual or groups of SmartScan luminaires

Hand-held infra-red control for individual or groups of SmartScan luminaires. Supplied with unique, robust wall mounting bracket, with optional locking kit for security.

- Tough, impact-resistant polycarbonate body
- Controls individual or groups of SmartScan luminaires
- Touch-sensitive buttons, providing ON, OFF, ECO (automatic control) and individual or group dimming
- Supplied with unique, robust wall mounting bracket
- Optional locking kit available for added security
- Powered by 2 CR2032 3 V battery (supplied)





#### Compliance

UKCA Yes CE Yes

#### **Dimensions**



# **SmartScan Remote**





Information is correct as of 20-Dec-2024, however must not be interpreted as a guarantee of individual product performance and/or characteristics. We reserve the right to alter specifications and designs without prior notice.