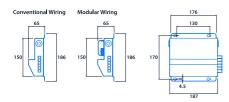

imming luminaires into a SmartScan installation. Connected luminaires are switched according to signals received on the Motionline.

- Steel body finished full polyester powder coat in white
- Allows integration of non-dimming luminaires into a SmartScan installation
- Connected luminaires are switched according to SmartScan wireless signals
- Modular wired version for use with 3-pole LCM leads for fast installation
- Three scenes can be set, options for ON or OFF for each scene
- Adjustable time delay to off from 30 seconds to 10 hours
- 5A maximum total load
- Operates with standard SmartScan Touch Plate and configured with hand held Programmer





# Specification IP rating IP 20 Compliance

| UKCA | Yes | CE | Yes |
|------|-----|----|-----|
|      |     |    |     |

#### Dimensions



### SmartScan Hub





Information is correct as of 20-Dec-2024, however must not be interpreted as a guarantee of individual product performance and/or characteristics. We reserve the right to alter specifications and designs without prior notice.