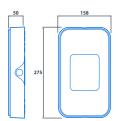

performance and status reports for both standard and emergency luminaires to the SmartScan web server.

- Polycarbonate body finished white (RAL9016)
- Central monitoring for up to 250 SmartScan and SmartScan emergency luminaires. Extra Gateways can be fitted to accommodate more luminaires
- Central time control for SmartScan External luminaires
- Communicates with the SmartScan website using MQTT mobile telecommunications
- Enables scheduled emergency test times / dates managed using the SmartScan website
- Status Indicators show operational condition
- Software security updates will be provided for a minimum of 10 years
- Ethernet connection for alternate connectivity to SmartScan website





#### **Specification**

IP rating IP65

#### Compliance

UKCA Yes CE Yes

#### **Dimensions**



# **SmartScan Gateway**





Information is correct as of 20-Dec-2024, however must not be interpreted as a guarantee of individual product performance and/or characteristics. We reserve the right to alter specifications and designs without prior notice.