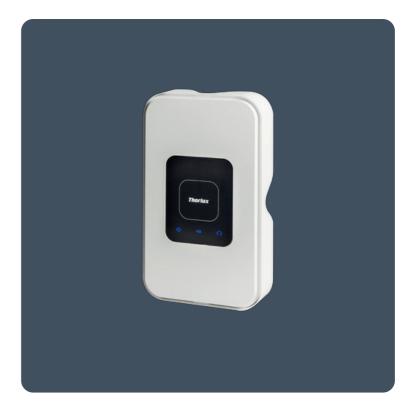

## **SmartScan Gateway**

### Master control and web interface with SmartScan wireless communication

The SmartScan Gateway transmits energy performance and status reports for both standard and emergency luminaires to the SmartScan web server.

- Polycarbonate body finished white (RAL9016)
- Central monitoring for up to 250 SmartScan and SmartScan emergency luminaires. Extra Gateways can be fitted to accommodate more luminaires
- Central time control for SmartScan External luminaires
- Communicates with the SmartScan website using MQTT mobile telecommunications
- Enables scheduled emergency test times / dates managed using the SmartScan website
- Status Indicators show operational condition
- Software security updates will be provided for a minimum of 10 years
- Ethernet connection for alternate connectivity to SmartScan website