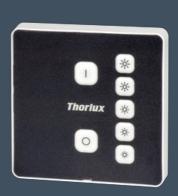

## Wireless manual dimming of SmartScan luminaires

Impact resistant manual scene control for SmartScan luminaires. 5 buttons providing On (Eco), Off and 5 fixed dimming levels.

- 7 buttons providing On (Eco), Off and 5 fixed dimming levels
- Mains (230 V) or battery powered versions available
- Communicates wirelessly with SmartScan luminaires
- Mains versions have additional wireless connectivity allowing control from the SmartScan App (iOS and Android)
- Requires a 35 mm deep single-gang back box (mains version only)
- Battery version is supplied complete with batteries and selfadhesive tape and can be mounted directly to the wall
- Multiple touch plates can be used to provide multi-point control
- Programmable using the SmartScan programmer