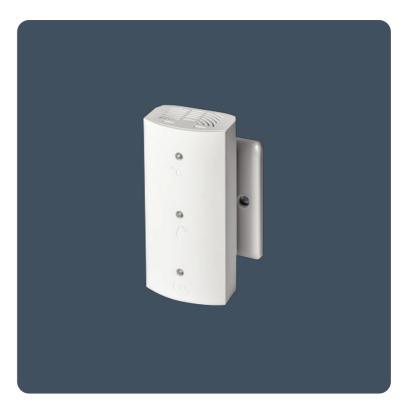

#### Indoor air quality sensor

Air Quality Sensing provides accurate analysis of the air quality in a room. LED indicators provide live status information, and each day's historical data is automatically uploaded to the SmartScan website providing graphical analysis. SmartScan Platform 2 only.

- Polycarbonate body finished white (RAL9016)
- Monitors temperature, humidity and CO<sub>2</sub> throughout the day
- Uploads data to SmartScan website daily (Gateway required)
- Coloured LED indicators show status
- Can be supplied factory-fitted to a LEXI exit sign or stand-alone for installation on a single gang pattress
- (ABC algorithm) Maintenance free in normal environments.
  Automatic, Baseline, Correction