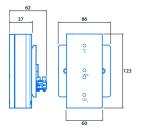

ators provide live status information, and each day's historical data is automatically uploaded to the SmartScan website providing graphical analysis. SmartScan Platform 2 only.

- Polycarbonate body finished white (RAL9016)
- Monitors temperature, humidity and CO<sub>2</sub> throughout the day
- Uploads data to SmartScan website daily (Gateway required)
- Coloured LED indicators show status
- Can be supplied factory-fitted to a LEXI exit sign or stand-alone for installation on a single gang pattress
- (ABC algorithm) Maintenance free in normal environments.
  Automatic, Baseline, Correction

Notes: Available pre-fitted to a LEXI exit sign. Suffix LEXI catalogue number with AQS e.g. WLX17463AQS





## **Specification**

IP rating IP40

#### Compliance

UKCA Yes CE Yes

## **Dimensions**



# **SmartScan Air Quality Sensor**





Information is correct as of 20-Dec-2024, however must not be interpreted as a guarantee of individual product performance and/or characteristics. We reserve the right to alter specifications and designs without prior notice.