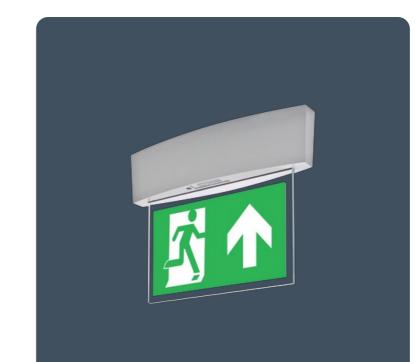

### Architectural surface mounted LED exit signs

Emergency exit sign luminaires with acrylic legend panel. Suitable for ceiling, wall or cantilever mounting.

Applications: commercial and retail environments.

- Low power consumption (1 W total)
- Extremely long LED lifetime, up to 100,000 hours
- Very easy battery compartment access
- Ceiling mounted with optional kits for wall and cantilever • mounting
- 26 m maximum viewing distance in accordance with BS EN 1838
- Choice of legends
- Status indicator shows operational condition •
- Reliable Nickel Metal Hydride (NiMH) battery technology •