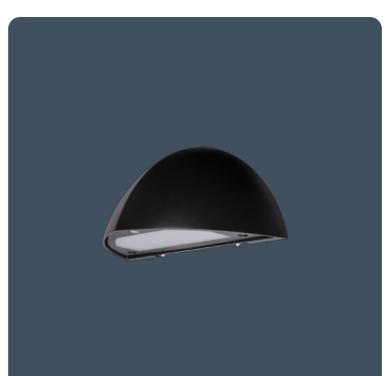

#### Low light level, wall mounted luminaires

Stylish IP66 wall mounted luminaires. Strong high-pressure die-cast aluminium body with injection moulded UV stabilised polycarbonate cover.

Applications: Schools, hospitals, retail and other commercial environments. Final exit door illumination.

Complements its larger brother the Realta.

- Maintained or non-maintained emergency options
- SmartScan wireless technology removes the need for control cabling. Ideal for retro-fit

IP66 IK11 68.8 LL/CW S S M A R T 3 C A N () L U X G U A R D