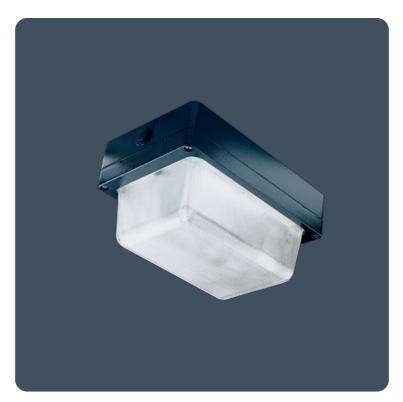

# Corrosion resistant heavy duty bulkhead luminaires

Robust bulkhead luminaires for internal or external applications. Strong high-pressure die-cast aluminium body and frame with polycarbonate or thermally shock resistant borosilicate glass cover. Optional wire guard available.

Applications: walkways, loading bays, entrances, precincts and security areas. Ideal for industrial areas and power stations, cable tunnels, pump rooms and coal handling plants.

- Fixings outside gasket line to preserve IP rating
- Clip-on nylon coated steel wire guard available
- Tamper-resistant cover screws available
- Complies with M.O.D. JSP482 Chapter 8 Document for 'Category C' areas