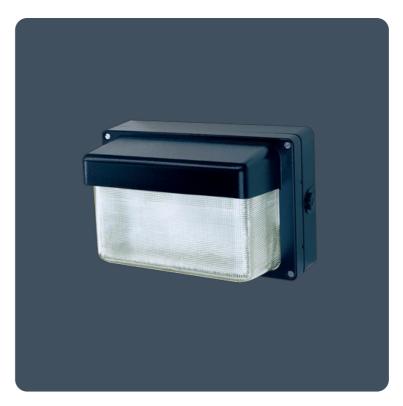

### **Passlight**

# Corrosion resistant wall mounted luminaires with downward light distribution

Wall mounted luminaires suitable for indoor or outdoor use. Die cast aluminium body and frame with polycarbonate or thermally shock resistant borosilicate glass cover. Optional photocell control and wire guard available. LED versions.

Applications: stairs, passageways, footpaths, subways, precincts, doors, gateways and security areas. Industrial environments such as coal handling plants, cable tunnels, and security lighting.

- Cover frame retained on two stainless steel safety chains
- Fixings outside gasket line to preserve IP rating
- Clip-on nylon coated steel wire guard available
- Optional photocell control
- Tamper-resistant cover screws available (ordered separately)
- Complies with M.O.D. JSP482 Chapter 8 Document for 'Category C' areas