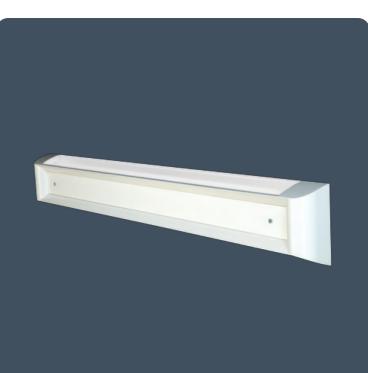

#### **Bedhead luminaires**

Designed for use in hospital wards and compliant with the CIBSE 2008 Hospital Lighting Guide (LG2). LED versions. Separate switching facility for up and downlight operation. Optional centrally mounted 1W LED night light contained within the lower (downlight) compartment. Shallow depth extruded aluminium body with diecast aluminium ends designed for easy cleaning and a curved and sloping top discourages use as a shelf and helps minimise dust buildup.

- Complies with the CIBSE 2008 Hospital Lighting Guide (LG2)
- Separate switching facility for up and down light operation
- Dimmable downlight for patient comfort
- Optional centrally mounted 1 W LED night light contained within the downlight compartment
- Curved and sloping top discourages use as a shelf and helps minimise dust build -up
- Version with back trunking section
- Complies with BS EN 60598-2-25