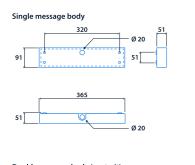

### Dimensions

Double message body (landscape)

\*Upper & Lower sections are separately switched