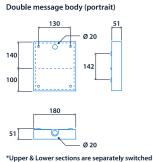

### Dimensions

Double message body (landscape)

\*Upper & Lower sections are separately switched