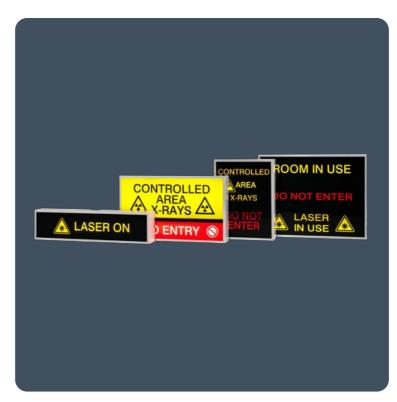

# Single, double and triple message LED illuminated signage range

Single, double and triple message LED illuminated signage range, manufactured from zinc plated steel with white body finish. Slim, sleek and discrete body. Custom full-colour acrylic legend panels available to special order. Each section is separately switched and each requires a dedicated mains feed to power.

Application: medical, heathcare, education, retail.

- Extremely long LED lifetime, up to 100,000 hours
- Semi discreet legend panel when off
- Separately switched sections require a dedicated mains feed to power each section
- Custom legend panels available to special order
- Slim and sleek design

Notes: Body and legend ordered seperately - See 'View the range' for legend options or for triple legends please contact Thorlux sales department to confirm artwork