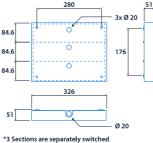

#### Triple message body 280

Information is correct as of 20-Dec-2024, however must not be interpreted as a guarantee of individual product performance and/or characteristics. We reserve the right to alter specifications and designs without prior notice.