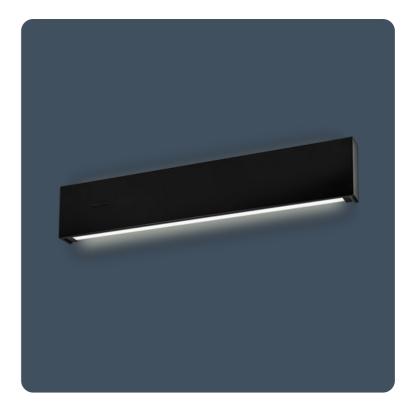

## **Kast**

## Wall mounted up and downlighters

Wall mounted linear luminaires with upward and downward light component. Steel body finished in either white or black with opal polycarbonate diffusers. Can be mounted vertically as well as horizontally. Kast is ideal for corridors or stairwell applications.

Applications: corridors, stairwells, reception areas, meeting rooms, offices.

- Can be mounted horizontally or vertically
- Integral emergency and SmartScan emergency options
- SmartScan wireless technologyremoves the need for control cabling. Ideal for retrofit