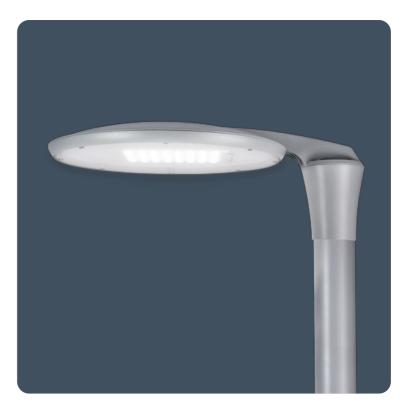

# Juno C

### LED area floodlights

Stylish IP66 rated pole top amenity luminaire with aluminium cast body and spigot adaptor. UV stabilised polycarbonate cover rated IP66 and IK10. Integral high quality LED driver.

Applications: car parks, amenity areas and hospital estates.

- Integral high efficiency driver
- Extremely efficient and long system life up to 100,000 hours
- Fits 76mm columns as standard (60mm to special order)
- Photocell option
- Zero upward light
- SmartScan wireless technology removes the need for control cabling. Ideal for retro-fit