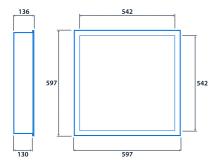

## **Dimensions**

Information is correct as of 20-Dec-2024, however must not be interpreted as a guarantee of individual product performance and/or characteristics. We reserve the right to alter specifications and designs without prior notice.

Mounting Recessed IP rating IP54

Nominal size 600 x 600 mm

**Power** 

LED power 112 W

**LED characteristics** 

 CRI
 80+
 Colour temperature
 4000 K

Rated life (hours) 50 K - L70/B10

Compliance