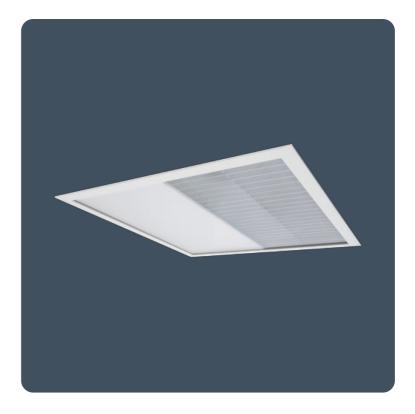

## **High Dependency Modular**

## Recessed LED luminaires for use in high dependency / intensive care ward areas

Recessed luminaires with steel body and aluminium frame.

Two circuits with separate optics in one luminaire:

General Lighting - 56 W LED controlled via DALI gear behind a high efficiency Miro louvre delivering a controlled cut off for maximum patient comfort.

Examination Lighting - 56 W LED behind satin cover.

Applications: high dependency / intensive care hospital wards.

- Two circuits with separate optics in one luminaire General Lighting - 56W LED controlled via DALI gear behind a high efficiency Miro louvre delivering a controlled cut off for maximum patient comfort / Examination Lighting - 56W LED (non-dimming) behind a satin polycarbonate diffuser
- Combination of both optical elements provides the full examination level of 1000 Lux
- Easy clean surface
- Extruded aluminium snap fix screw-less frame
- Supplied with side arm suspension kit