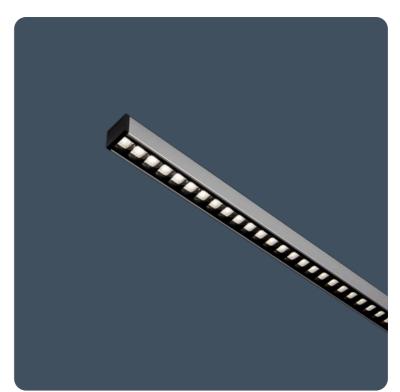

### Extremely narrow profile linear luminaires

A super narrow linear luminaire designed specifically for mounting to exposed T-Bar ceilings. With sophisticated, highly efficient low glare optics, Flexline offers a radically different solution to conventional 600 x 600 luminaires.

Applications: Teaching spaces, Offices, Corridors, Waiting rooms, Reception areas, Retail.

- Designed specifically for mounting to an exposed T-bar ceiling
- Black 'invisible' light source, metallised low glare and white reflector options
- Wattage selectable during installation
- Provides design flexibility, no longer restricted by traditional luminaire spacings
- Pluggable power pack with flat ribbon cable, no need to cut ceiling tiles
- Fast installation

IP20

Up to 129.7 LL/CW