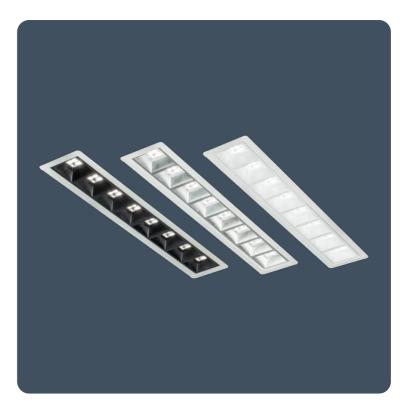

# Low glare recessed linear downlight luminaires

Flexblox is a slimline, linear downlight with low glare optics that can enliven simple grid layouts. By orientating Flexblox luminaires, creative and innovative lighting designs can be created. Flexblox can be recessed into different ceiling types to produce a minimal aesthetic for a variety of applications. With a choice of three optical reflectors, the luminaire brightness can suit the requirements of the space.

Applications: reception areas, corridors, meeting rooms, offices, teaching spaces, libraries, retail and circulation/breakout spaces.

- Black 'invisible' light source, metallised low glare and white reflector options
- MultiDrive technology versions with remote gear box powering up to 4 luminaires
- Rapid installation MultiDrive versions using 3 m lead and plugs (emergency versions use a 1 m lead)
- MultiDrive versions with wattage selectable during installation
- Supplied with reinforcing plate including cut aperture template
- SmartScan wireless technology removes the need for control cabling. Ideal for retro-fit