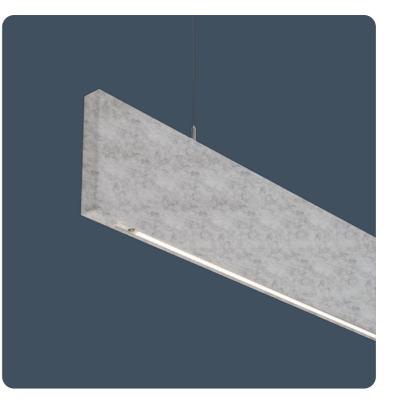

# Suspended narrow profile linear luminaires with acoustic attenuation

The Flexbeam is a suspended acoustic luminaire with low glare optics. Installation alongside non-luminaire acoustic baffles creates a coherent aesthetic across the ceiling. Available in 3 standard colours and reflector options to suit the space. Other colours are available on request.

Applications: Teaching spaces, Offices, Meeting rooms, Breakout areas, Reception areas and Circulation spaces.

- High performance sound absorbing, fire-retardant, polyester fibre outer body
- Choice of marble white, charcoal grey or black finish as standard. Other colours available to special order
- Black 'invisible' light source, metallised low glare and white reflector options
- Versions with optional uplight component
- Supplied with easily adjustable 3 m wire suspensions and fitted 3.5 m clear supply lead
- Low glare optics for EN12464-1 / LG7 (<1500cd/m<sup>2</sup> @ 65°) when using the metallised or black reflector