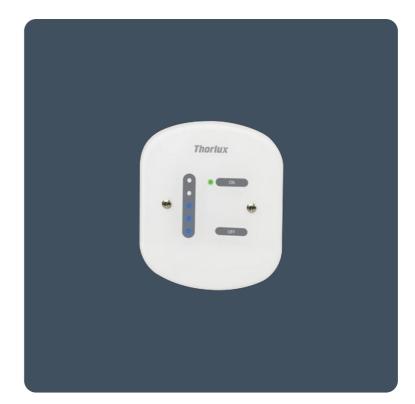

# Stylish anti-ligature DALI wall mounted manual dimming controller

A stylish ligature-resistant wall-mounted controller designed to promote convenient and flexible control of lighting in mental health environments. ECO-Touch AL is a sophisticated but simple touch sensitive controller providing on, off and dimming control of luminaires fitted with DALI ballasts.

- 5 mm impact-resistant polycarbonate panel with touch-sensitive control
- Touch-sensitive controls for dim level and on/off
- Panel secured using tamper-resistant T10 pin Torx screws (supplied with tool)
- Suitable to control DALI luminaires
- Maximum 25 ballasts
- Standard United Kingdom surface or recessed single-gang switch box (recommended depth of 45mm).