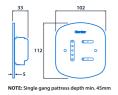

#### **Dimensions**

- 5 mm impact-resistant polycarbonate panel with touch-sensitive control
- Touch-sensitive controls for dim level and on/off
- Panel secured using tamper-resistant T10 pin Torx screws (supplied with tool)
- Suitable to control DALI luminaires
- Maximum 25 ballasts
- Standard United Kingdom surface or recessed single-gang switch box (recommended depth of 45mm).