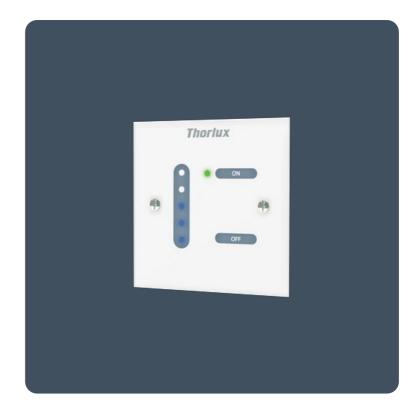

## **Eco Touch**

## Manual switching and dimming of DALI luminaires

Impact resistant manual switching and dimming of DALI luminaires.

- 5 mm impact-resistant polycarbonate panel with touch-sensitive control
- Touch-sensitive controls for dim level and on/off
- Suitable to control DALI luminaires
- Maximum 25 drivers