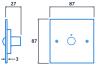

## **Eco Sensor PIR Wall / Ceiling Mounted**



### Recessed wall/ceiling mounted passive infrared detector

Recessed low-voltage wall/ceiling mounted passive infra-red detector. For use with the ECO-Controller or ECO-Touch PIR.

- Polycarbonate panel with integral PIR
- Fits a single gang, UK style, 35 mm pattress
- Connects to either the Eco-Controller (ECO 9345) or Eco-Touch (ECO 16151)



IP20

#### **Specification**

IP rating IP20

#### Compliance

UKCA Yes CE Yes

#### **Dimensions**



NOTE: Single gang pattress depth min. 35mm

# **Eco Sensor PIR Wall / Ceiling Mounted**





Information is correct as of 20-Dec-2024, however must not be interpreted as a guarantee of individual product performance and/or characteristics. We reserve the right to alter specifications and designs without prior notice.