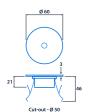

### **Eco Sensor PIR Ceiling Mounted**



# Recessed ceiling mounted passive infra-red detector

Recessed ceiling mounted low-voltage passive infra-red detector for heights up to 4 m. For use with the ECO-Controller.

- Recessed PIR for ceiling heights up to 4 m
- Low voltage connection using 6 m RJ45 lead with stripped ends (supplied)
- Multiple sensors can be linked using RJ45 extension leads
- Connects to the Eco-Controller (ECO 9345) via low-voltage connection



IP43

#### **Specification**

IP rating IP43

#### Compliance

UKCA Yes CE Yes

#### **Dimensions**



## **Eco Sensor PIR Ceiling Mounted**





Information is correct as of 20-Dec-2024, however must not be interpreted as a guarantee of individual product performance and/or characteristics. We reserve the right to alter specifications and designs without prior notice.