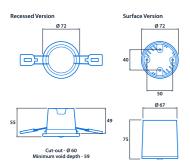

## **Eco PIR**



## Stand-alone passive infre-red detector

Stand-alone passive infra-red detector for small spaces. Suitable for switching up to 3 A.

- Ideal for small areas with low occupancy patterns
- Recessed or Surface mounting options
- 240 V / 3 A switching capacity
- Adjustable time delay (10 seconds 25 minutes)
- Integral photocell (switching only)
- Presence or absence detection modes (absence detection requires push to make switch, not supplied)





#### **Specification**

IP rating IP20

#### Compliance

UKCA Yes CE Yes

## **Dimensions**



# **Eco PIR**





Information is correct as of 20-Dec-2024, however must not be interpreted as a guarantee of individual product performance and/or characteristics. We reserve the right to alter specifications and designs without prior notice.