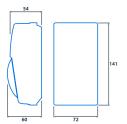

# **Eco Corridor / Area Sensors**



#### Wall mounted passive infra-red detectors

Passive infra-red detectors for wall mounting in corridors or large open plan spaces. For use with the ECO-Controller.

- Detection coverage up to 15 m
- Simple to install Wall mounted at 1.5 2.5 m height
- Weatherproof Classified IP54
- Connects to the Eco-Controller (ECO 9345) via low-voltage connection



IP54

#### **Specification**

IP rating IP54

## Compliance

UKCA Yes CE Yes

### **Dimensions**



# **Eco Corridor / Area Sensors**





Information is correct as of 20-Dec-2024, however must not be interpreted as a guarantee of individual product performance and/or characteristics. We reserve the right to alter specifications and designs without prior notice.