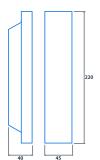

## **Eco Controller**



### Lighting control unit for switching luminaires

Lighting control unit for switching luminaires. For use with Eco-Corridor Sensor (ECO 9718), Eco-Area Sensor (ECO 11969) and Eco-Sensor (ECO 15348).

- Switching capacity Up to 8 amps inductive
- Switching cycle Programmed for 22 minutes
- User friendly "Set" mode switch reduces time delay to a few seconds when commissioning
- For use with Eco-Corridor Sensor (ECO 9718), Eco-Area Sensor (ECO 11969) or Eco-Sensor (ECO 15348)



IP20

#### **Specification**

IP rating IP20

#### Compliance

UKCA Yes CE Yes

#### **Dimensions**



# **Eco Controller**





Information is correct as of 20-Dec-2024, however must not be interpreted as a guarantee of individual product performance and/or characteristics. We reserve the right to alter specifications and designs without prior notice.