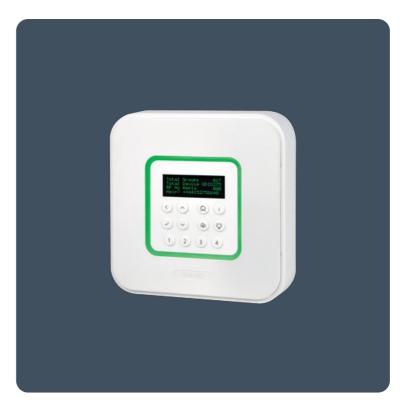

### **ColourActive Gateway**

# Master colour temperature control and web interface for ColourActive luminaires

Transmits colour temperature control commands from the SmartScan web server.

Applications: For use on all ColourActive schemes.

- Polycarbonate body finished white (RAL9016), silicone keypad
- Central control for ColourActive luminaires
- Communicates with the SmartScan website using GSM mobile telecommunications
- Wireless control of incremental shifts in colour temperature governed by settings on the SmartScan website

Notes: A ColourActive Gateway only provides colour temperature control. If energy monitoring and status information feedback is required an additional SmartScan Gateway is required.