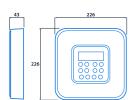

ay**



# Master colour temperature control and web interface for ColourActive luminaires

Transmits colour temperature control commands from the SmartScan web server.

Applications: For use on all ColourActive schemes.

- Polycarbonate body finished white (RAL9016), silicone keypad
- Central control for ColourActive luminaires
- Communicates with the SmartScan website using GSM mobile telecommunications
- Wireless control of incremental shifts in colour temperature governed by settings on the SmartScan website

Notes: A ColourActive Gateway only provides colour temperature control. If energy monitoring and status information feedback is required an additional SmartScan Gateway is required.





#### **Specification**

IP rating IP65

#### Compliance

UKCA Yes CE Yes

#### **Dimensions**



## **ColourActive Gateway**





Information is correct as of 20-Dec-2024, however must not be interpreted as a guarantee of individual product performance and/or characteristics. We reserve the right to alter specifications and designs without prior notice.