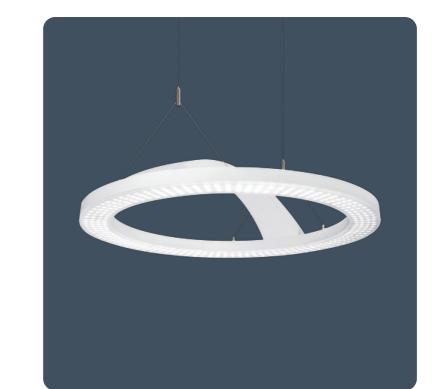

# Clara 720

### High efficiency LED pendant luminaires

Circular pendant luminaire with die-cast aluminium body and a choice of satin sparkle or opal diffuser. Direct and indirect illumination with red, green and blue uplight facility. Surface mounted option available.

Applications: Atriums, reception areas, retail, schools, stairwells.

- High efficiency satin sparkle or opal polycarbonate diffuser
- Direct/indirect illumination
- Uplight white as standard with red, green and blue options
- Supplied fully assembled
- Suspended or surface mounted versions
- SmartScan wireless technology removes the need for control cabling. Ideal for retro-fit