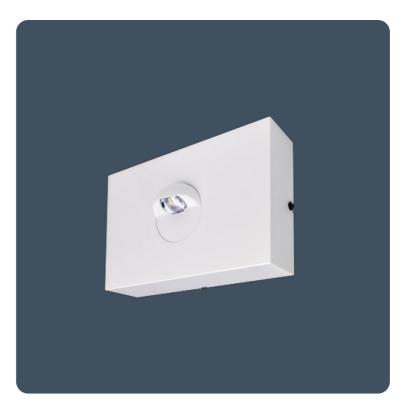

## Wall mounted emergency luminaires with SmartScan wireless technology

LED emergency luminaires for wall mounting with SmartScan wireless communication. Superb optical performance means fewer luminaires are required. Three hour, non-maintained emergency operation.

Applications: stairwells and corridors.

- Ideal for use in stairwell or corridor applications
- Three hour, non-maintained emergency operation
- Low power consumption (2 W total)
- Status indicator shows operational condition
- Simple to install, full status reporting SmartScan wireless communication versions