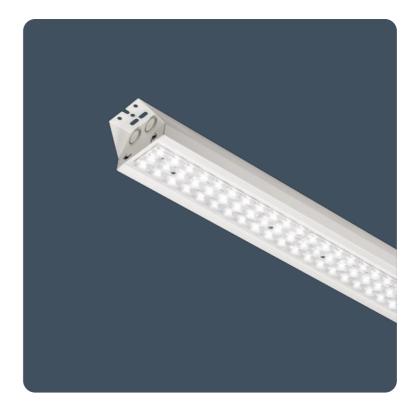

# High efficiency easy install luminaires for industry

The Welby XL is an to easy install, highly efficient luminaire for data centres, factory assembly areas and workshops. High-performance optics with broad or narrow distribution options deliver light to where it is needed most. SmartScan and integral emergency versions are available.

Applications: data centres, factory assembly areas, workshops, distribution and storage areas.

- Narrow and broad optical distribution options
- Individual lenses provide low glare
- Versatile external mounting brackets for easy installation
- Hinged access to gear compartment
- Factory fitted 4-core through wiring option (alternative configurations to special order)
- SmartScan wireless technology removes the need for control cabling. Ideal for retro-fit