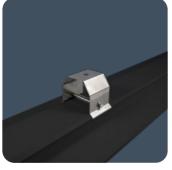

- Extruded aluminium body with die-cast ends and UV stabilised polcarbonate cover
- Up to 32,810 lumen output
- Clip-fit stainless steel mounting brackets with locking kit (supplied)
- Smooth wipe clean surfaces, no dust traps
- Ball impact resistant to DIN EN 18032 Part 3 and DIN VDE 0710 Part 13
- Fitted with 2 m lead
- SmartScan wireless technology removes the need for control cabling. Ideal for retro-fit