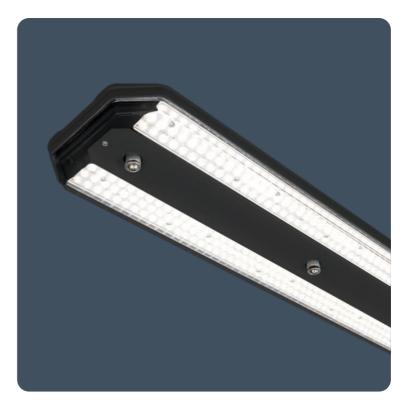

## Supreme performance LED luminaires for indoor sports applications

The Visio Sport is rated IK10 and complies with the requirements of DIN EN 18032 Part 3 and DIN VDE 0710 Part 13 for ball impact resistance. Excellent glare control ensures the luminaire is ideal for use in indoor sports applications. Extremely long life, fast installation and easy maintenance of integral emergency versions are key features of Visio Sport.

- Extruded aluminium body with die-cast ends and UV stabilised polcarbonate cover
- Up to 32,810 lumen output
- Clip-fit stainless steel mounting brackets with locking kit (supplied)
- Smooth wipe clean surfaces, no dust traps
- Ball impact resistant to DIN EN 18032 Part 3 and DIN VDE 0710 Part 13
- Fitted with 2 m lead
- SmartScan wireless technology removes the need for control cabling. Ideal for retro-fit