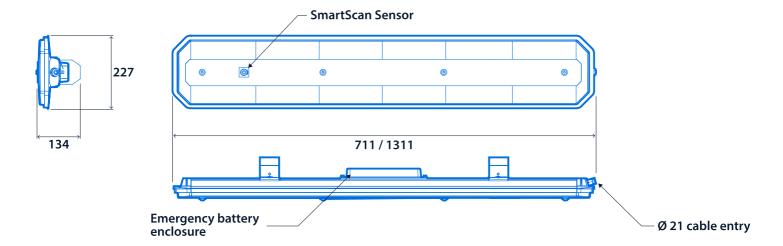

#### **Specification**

Mounting Surface IP rating Up to IP66

Up to IK10 Nominal size 800 mm Impact rating

1400 mm

Max presence detection height 8 m

### **Dimensions**

SmartScan versions for use up to 8 m mounting height. SmartScan "wireless" versions eliminate the requirement for control cabling often associated with retro-fit installations.

Applications: Indoor sports, leisure centres.