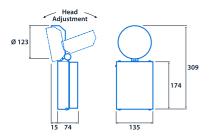

0 adjustable emergency 2 W LED spotlights for open areas. Toughened glass lamp cover.

Applications: Ideally suited for use in areas where more conventional methods of emergency lighting are not practical.

- Three hour, maintained emergency operation
- Available with narrow (29°) or wide (63°) beam
- Adjustable lamp head
- Suitable for wall or ceiling mounting
- Simple to install, full status reporting SmartScan wireless communication versions





#### **Specification**

Mounting Surface IP rating IP40

#### **Emergency data**

Emergency lumen output 260 lm Emergency type Maintained (wire link may be

removed to enable non-maintained

operation

Emergency duration 3 hours Battery specification Nickel Metal Hydride (NiMH)

#### Power

LED power 2 W Circuit power 2 W

#### **Dimensions**



## **Uni-Spot**





Information is correct as of 03-Dec-2024, however must not be interpreted as a guarantee of individual product performance and/or characteristics. We reserve the right to alter specifications and designs without prior notice.