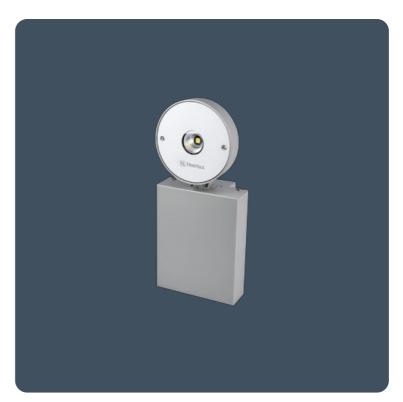

### **Uni-Spot**

# Adjustable emergency 2 W LED spotlights for open areas

IP40 adjustable emergency 2 W LED spotlights for open areas. Toughened glass lamp cover.

Applications: Ideally suited for use in areas where more conventional methods of emergency lighting are not practical.

- Three hour, maintained emergency operation
- Available with narrow (29°) or wide (63°) beam
- Adjustable lamp head
- Suitable for wall or ceiling mounting
- Simple to install, full status reporting SmartScan wireless communication versions