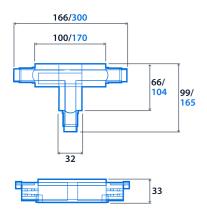

### Dimensions

3-Circuit Track Recessed

56

DALI 3-Circuit

Cover Plate - Cross (Recessed Feed)

Cover Plate - Straight (Recessed Feed)

Tee Feed/Coupler

NOTE: Dimensions 3-Circuit/DALI 3-Circuit

Angled Feed/Coupler

Feed