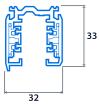

### Dimensions

3-Circuit Track Recessed

56

DALI 3-Circuit

Cover Plate - Cross (Recessed Feed)

Cover Plate - Straight (Recessed Feed)

Tee Feed/Coupler

NOTE: Dimensions 3-Circuit/DALI 3-Circuit