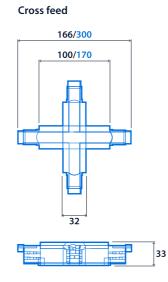

### Dimensions

3-Circuit Track Recessed

56

DALI 3-Circuit

Cover Plate - Cross (Recessed Feed)

Cover Plate - Straight (Recessed Feed)

Tee Feed/Coupler

NOTE: Dimensions 3-Circuit/DALI 3-Circuit