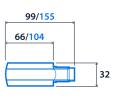

sing optional wire suspension kit see finishing components
- Maximum system current 16A
- Black and silver finishes available to special order (minimum order quantity applies)

Notes: See installation guide for mounting point locations



#### IP20

#### **Specification**

| Mounting     | Track             | IP rating | IP20 |
|--------------|-------------------|-----------|------|
| Nominal size | 1 m<br>2 m<br>3 m |           |      |

### Compliance

| UKCA | Yes | CE | Yes |
|------|-----|----|-----|
|      |     |    |     |

# Track



### Dimensions





3-Circuit Track Recessed

56

DALI 3-Circuit





Cover Plate - Cross (Recessed Feed)



Cover Plate - Straight (Recessed Feed)









Tee Feed/Coupler



NOTE: Dimensions 3-Circuit/DALI 3-Circuit

Angled Feed/Coupler





Feed





#### **Thorlux** Lighting

# Track





**Click or scan here** View Track variants using our online filtering tool



Information is correct as of 30-Jan-2025, however must not be interpreted as a guarantee of individual product performance and/or characteristics. We reserve the right to alter specifications and designs without prior notice.