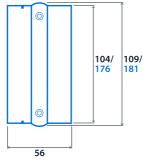

### Dimensions

3-Circuit Track Recessed

56

DALI 3-Circuit

Cover Plate - Cross (Recessed Feed)

Cover Plate - Straight (Recessed Feed)

Tee Feed/Coupler

NOTE: Dimensions 3-Circuit/DALI 3-Circuit