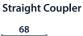

### Dimensions

3-Circuit Track Recessed

56

DALI 3-Circuit

Cover Plate - Cross (Recessed Feed)

Cover Plate - Straight (Recessed Feed)

Tee Feed/Coupler

NOTE: Dimensions 3-Circuit/DALI 3-Circuit