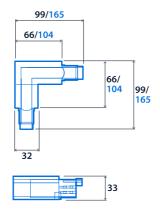

uspended using optional wire suspension kit see finishing components
- Maximum system current 16A
- Black and silver finishes available to special order (minimum order quantity applies)

Notes: See installation guide for mounting point locations



#### IP20

#### **Specification**

| Mounting     | Track             | IP rating | IP20 |
|--------------|-------------------|-----------|------|
| Nominal size | 1 m<br>2 m<br>3 m |           |      |

### Compliance

| UKCA | Yes | CE | Yes |
|------|-----|----|-----|
|      |     |    |     |

# Track



### Dimensions





3-Circuit Track Recessed

56

DALI 3-Circuit





Cover Plate - Cross (Recessed Feed)



Cover Plate - Straight (Recessed Feed)









Tee Feed/Coupler



NOTE: Dimensions 3-Circuit/DALI 3-Circuit

Angled Feed/Coupler





Feed





#### **Thorlux** Lighting

# Track





**Click or scan here** View Track variants using our online filtering tool



Information is correct as of 30-Jan-2025, however must not be interpreted as a guarantee of individual product performance and/or characteristics. We reserve the right to alter specifications and designs without prior notice.