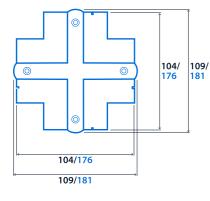

### Dimensions

3-Circuit Track Recessed

56

DALI 3-Circuit

Cover Plate - Cross (Recessed Feed)

Cover Plate - Straight (Recessed Feed)

Tee Feed/Coupler

NOTE: Dimensions 3-Circuit/DALI 3-Circuit