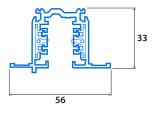

### Dimensions

3-Circuit Track Recessed

56

DALI 3-Circuit

Cover Plate - Cross (Recessed Feed)

Cover Plate - Straight (Recessed Feed)

Tee Feed/Coupler

NOTE: Dimensions 3-Circuit/DALI 3-Circuit