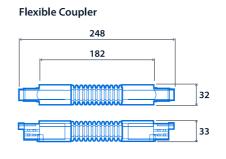

to size during installation if required. Bending tool is required
- Surface track can be suspended using optional wire suspension kit see finishing components
- Maximum system current 16A
- Black and silver finishes available to special order (minimum order quantity applies)

Notes: See installation guide for mounting point locations



#### IP20

#### **Specification**

| Mounting     | Track             | IP rating | IP20 |
|--------------|-------------------|-----------|------|
| Nominal size | 1 m<br>2 m<br>3 m |           |      |

### Compliance

| UKCA | Yes | CE | Yes |
|------|-----|----|-----|
|      |     |    |     |

# Track



### Dimensions





3-Circuit Track Recessed

56

DALI 3-Circuit





Cover Plate - Cross (Recessed Feed)



Cover Plate - Straight (Recessed Feed)









Tee Feed/Coupler



NOTE: Dimensions 3-Circuit/DALI 3-Circuit

Angled Feed/Coupler





Feed





#### **Thorlux** Lighting

# Track





**Click or scan here** View Track variants using our online filtering tool



Information is correct as of 30-Jan-2025, however must not be interpreted as a guarantee of individual product performance and/or characteristics. We reserve the right to alter specifications and designs without prior notice.