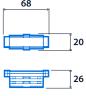

ize during installation if required. Bending tool is required
- Surface track can be suspended using optional wire suspension kit see finishing components
- Maximum system current 16A
- Black and silver finishes available to special order (minimum order quantity applies)

Notes: See installation guide for mounting point locations



#### IP20

#### **Specification**

| Mounting     | Track             | IP rating | IP20 |
|--------------|-------------------|-----------|------|
| Nominal size | 1 m<br>2 m<br>3 m |           |      |

### Compliance

| UKCA | Yes | CE | Yes |
|------|-----|----|-----|
|      |     |    |     |

# Track



### Dimensions





3-Circuit Track Recessed

56

DALI 3-Circuit





Cover Plate - Cross (Recessed Feed)



Cover Plate - Straight (Recessed Feed)









Tee Feed/Coupler



NOTE: Dimensions 3-Circuit/DALI 3-Circuit

Angled Feed/Coupler





Feed





#### **Thorlux** Lighting

# Track





**Click or scan here** View Track variants using our online filtering tool



Information is correct as of 30-Jan-2025, however must not be interpreted as a guarantee of individual product performance and/or characteristics. We reserve the right to alter specifications and designs without prior notice.