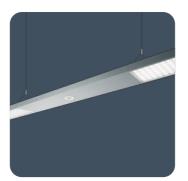

Infill sections are complete with interconnecting wiring and can contain spotlights or emergency SmartScan LED downlighters.

Applications: Offices, school, libraries.

- Direct/indirect illumination
- Individual or continuous mounting options
- Supplied fully assembled
- Supplied with easily adjustable wire suspensions

# **Light Line Infill**