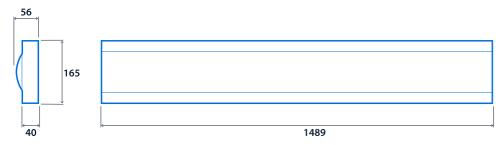

naires are connected to each 10A fused light circuit



IP20 Up to 143.4 LL/CW





# **Specification**

Mounting Suspended IP rating IP20

Max presence detection height 8 m

# Lighting

Lumen output 4,015 lm - 6,485 lm Efficacy Up to 143.4 LL/CW

# **Emergency data**

Emergency lumen output 370 lm Emergency type Maintained

Emergency duration 3 hours Battery specification Nickel Metal Hydride (NiMH)

# **Power**

LED power 24 W - 42 W Circuit power 28 W - 48 W

# **Thorlux Light Line**



# **LED characteristics**

 CRI
 80+
 Colour temperature
 4000 K

Rated life (hours) 90 K - L80/B10

# Compliance

UKCA Yes CE Yes

Energy efficiency class This product contains a light source

of energy efficiency class A

# **Dimensions**

# **Light Line Individual**



#### **Light Line Continuous**



# **Light Line Infill**



# **Thorlux Light Line**















# Click or scan here View Thorlux Light Line

variants using our online filtering tool



Information is correct as of 21-Jan-2025, however must not be interpreted as a guarantee of individual product performance and/or characteristics. We reserve the right to alter specifications and designs without prior notice.