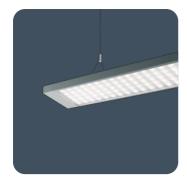

# Suspended direct/indirect LED luminaires

High performance LED. Available as individually suspended, end to end or continuous versions using infill sections and corner joints. Ultra-slim-line, with excellent uniform upward light performance. Supplied pre-wired and fully assembled, complete with suspensions, for rapid installation.

# **Light Line Individual**