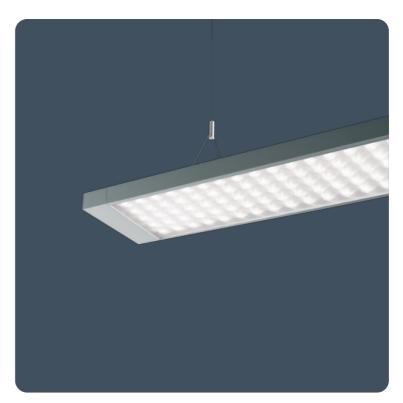

# Suspended direct/indirect LED luminaires

High performance LED. Available as individually suspended, end to end or continuous versions using infill sections and corner joints. Ultra-slim-line, with excellent uniform upward light performance. Supplied pre-wired and fully assembled, complete with suspensions, for rapid installation.

Infill sections are complete with interconnecting wiring and can contain spotlights or emergency SmartScan LED downlighters.

Applications: Offices, school, libraries.

- Direct/indirect illumination
- Individual or continuous mounting options
- Supplied fully assembled
- Supplied with easily adjustable wire suspensions