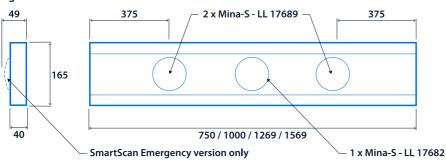

# **Dimensions**

# **Light Line Infill**

Infill sections are complete with interconnecting wiring and can contain spotlights or emergency SmartScan LED downlighters.

Applications: Offices, school, libraries.

- Direct/indirect illumination
- Individual or continuous mounting options
- Supplied fully assembled
- Supplied with easily adjustable wire suspensions