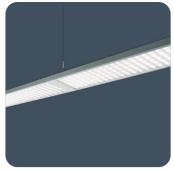

# Suspended direct/indirect LED luminaires

High performance LED. Available as individually suspended, end to end or continuous versions using infill sections and corner joints. Ultra-slim-line, with excellent uniform upward light performance. Supplied pre-wired and fully assembled, complete with suspensions, for rapid installation.

#### **Light Line Continuous**