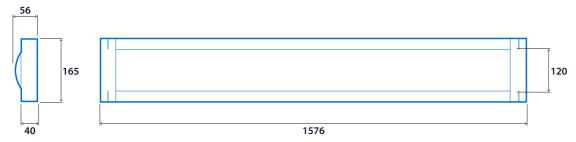

m of 10 Light Line Continuous luminaires are connected to each 10A fused light circuit



IP20 Up to 143.4 LL/CW





# **Specification**

Mounting Suspended IP rating IP20

Max presence detection height 8 m

# Lighting

Lumen output 4,015 lm - 6,485 lm Efficacy Up to 143.4 LL/CW

# **Emergency data**

Emergency lumen output 370 lm Emergency type Maintained

Emergency duration 3 hours Battery specification Nickel Metal Hydride (NiMH)

# **Power**

LED power 24 W - 42 W Circuit power 28 W - 48 W

# **Thorlux Light Line**



# **LED characteristics**

 CRI
 80+
 Colour temperature
 4000 K

Rated life (hours) 90 K - L80/B10

# Compliance

UKCA Yes CE Yes

Energy efficiency class This product contains a light source

of energy efficiency class A

# **Dimensions**

# **Light Line Individual**



#### **Light Line Continuous**



# **Light Line Infill**



# **Thorlux Light Line**















# Click or scan here View Thorlux Light Line

variants using our online filtering tool



Information is correct as of 21-Jan-2025, however must not be interpreted as a guarantee of individual product performance and/or characteristics. We reserve the right to alter specifications and designs without prior notice.