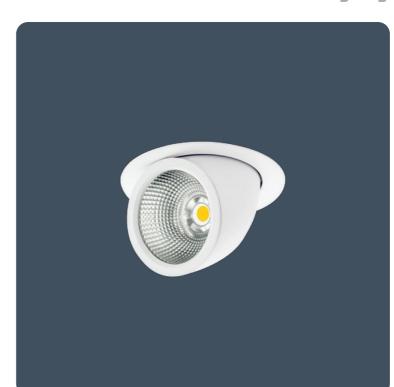

# Adjustable recessed accent spotlight luminaires

Recessed accent spotlight offering 355° azimuth and 85° vertical adjustment. Fitted with CRI 90 LEDs with enhanced R9 value. Suitable for retail applications

Applications: office, retail, reception areas.

- 46° beam angle
- 355° azimuth adjustment
- 85° vertical adjustment
- Sprung suspension arms for rapid installation
- Supplied with remote gear unit fitted with 0.5 m lead
- Can be supplied pre-wired with a purpose made 1 m connection lead for plugging directly into the Smart Hub
- Fitted with CRI 90 LEDs with enhanced R9 value. Suitable for retail applications