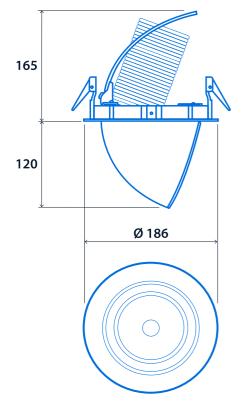

### Dimensions

#### **Standard Remote Driver**

Cut-out - Ø 176 Minimum ceiling void - 210

Information is correct as of 15-Jan-2025, however must not be interpreted as a guarantee of individual product performance and/or characteristics. We reserve the right to alter specifications and designs without prior notice.