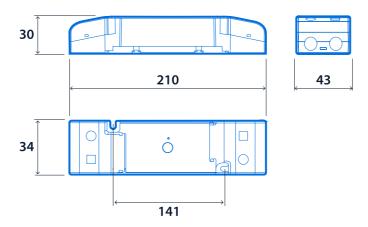

### Dimensions

#### **Standard Remote Driver**

Cut-out - Ø 176 Minimum ceiling void - 210

Information is correct as of 15-Jan-2025, however must not be interpreted as a guarantee of individual product performance and/or characteristics. We reserve the right to alter specifications and designs without prior notice.