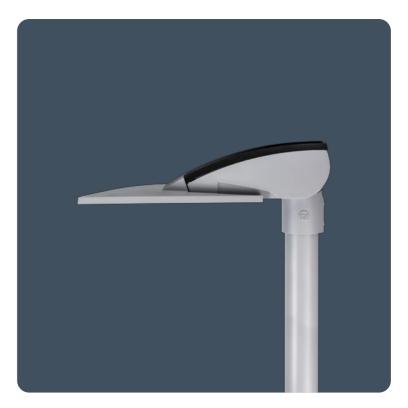

#### LED floodlights and street lights

Supremely efficient, long life IP66 pole top and wall mounted LED floodlight luminaires with aluminium cast body and fast release gear compartment lid. Sealed acrylic lenses provide area or roadway light distributions. Integral high quality LED driver. Emergency, SmartScan and photocell options.

Applications: Car parks, amenity areas, hospital estates, general roadway, railway platforms.

- Strong high pressure die-cast LM6 aluminium body with acrylic high efficiency LED lenses
- Area or roadway optical distributions
- Integral high efficiency driver
- Extremely efficient and long system life up to 100,000 hours
- Wide range of mounting options, including wall mounting bracket
- Photocell option
- SmartScan wireless technology removes the need for control cabling. Ideal for retro-fit

Up to IP66

IK08

Up to 135.1 LL/CW

**LED** PROTECT