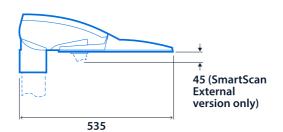

the need for control cabling. Ideal for retro-fit



Up to IP66

IK08

Up to 135.1 LL/CW



**LED** PROTECT

#### **Specification**

Mounting Column IP rating Up to IP66

Surface

Impact rating IK08 Max presence detection height 8 m

Lighting

Lumen output 4,135 lm - 6,890 lm Efficacy Up to 135.1 LL/CW

**Emergency data** 

Emergency lumen output 605 lm - 680 lm Emergency type Maintained

Emergency duration 3 hours Battery specification Nickel Metal Hydride (NiMH)

**Power** 

LED power 31 W - 48 W Circuit power 35 W - 51 W

# **Starbeam Eco**



### **LED characteristics**

CRI 70+ Colour temperature 4000 K

Rated life (hours) 100 K - L90/B10

### Compliance

UKCA Yes CE Yes

Energy efficiency class This product contains a light source

of energy efficiency class C

### **Dimensions**

















# **Starbeam Eco**





## Click or scan here

View Starbeam Eco variants using our online filtering tool



Information is correct as of 22-Jan-2025, however must not be interpreted as a guarantee of individual product performance and/or characteristics. We reserve the right to alter specifications and designs without prior notice.