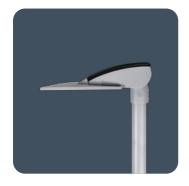

#### LED floodlights and street lights

Supremely efficient, long life IP66 pole top and wall mounted LED floodlight luminaires with aluminium cast body and fast release gear compartment lid. Sealed acrylic lenses provide area or roadway light distributions. Integral high quality LED driver. Emergency, SmartScan and photocell options.

Applications: Car parks, amenity areas, hospital estates, general roadway, railway platforms.

- Strong high pressure die-cast LM6 aluminium body with acrylic high efficiency LED lenses
- Area or roadway optical distributions
- Integral high efficiency driver
- Extremely efficient and long system life up to 100,000 hours
- Wide range of mounting options, including wall mounting bracket
- Photocell option
- SmartScan wireless technology removes the need for control cabling. Ideal for retro-fit