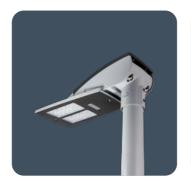

#### LED floodlights and street lights

Supremely efficient, long life IP66 pole top and wall mounted LED floodlight luminaires with aluminium cast body and fast release gear compartment lid. Sealed acrylic lenses provide area or roadway light distributions. Integral high quality LED driver. Emergency, SmartScan and photocell options.

Applications: Car parks, amenity areas, hospital estates, general roadway, railway platforms.

- Strong high pressure die-cast LM6 aluminium body with acrylic high efficiency LED lenses
- Area or roadway optical distributions
- Integral high efficiency driver
- Extremely efficient and long system life up to 100,000 hours
- Wide range of mounting options, including wall mounting bracket
- Photocell option
- SmartScan wireless technology removes the need for control cabling. Ideal for retro-fit