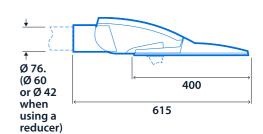

e need for control cabling. Ideal for retro-fit



Up to IP66

IK08

Up to 135.1 LL/CW



**LED** PROTECT

#### **Specification**

Mounting Column IP rating Up to IP66

Surface

Impact rating IK08 Max presence detection height 8 m

Lighting

Lumen output 4,135 lm - 6,890 lm Efficacy Up to 135.1 LL/CW

**Emergency data** 

Emergency lumen output 605 lm - 680 lm Emergency type Maintained

Emergency duration 3 hours Battery specification Nickel Metal Hydride (NiMH)

**Power** 

LED power 31 W - 48 W Circuit power 35 W - 51 W

# **Starbeam Eco**



### **LED characteristics**

CRI 70+ Colour temperature 4000 K

Rated life (hours) 100 K - L90/B10

### Compliance

UKCA Yes CE Yes

Energy efficiency class This product contains a light source

of energy efficiency class C

### **Dimensions**

















# **Starbeam Eco**





## Click or scan here

View Starbeam Eco variants using our online filtering tool



Information is correct as of 22-Jan-2025, however must not be interpreted as a guarantee of individual product performance and/or characteristics. We reserve the right to alter specifications and designs without prior notice.