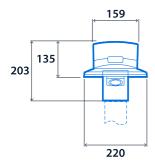

s the need for control cabling. Ideal for retro-fit



Up to IP66

IK08

Up to 135.1 LL/CW



**LED** PROTECT

#### **Specification**

Mounting Column IP rating Up to IP66

Surface

Impact rating IK08 Max presence detection height 8 m

Lighting

Lumen output 4,135 lm - 6,890 lm Efficacy Up to 135.1 LL/CW

**Emergency data** 

Emergency lumen output 605 lm - 680 lm Emergency type Maintained

Emergency duration 3 hours Battery specification Nickel Metal Hydride (NiMH)

**Power** 

LED power 31 W - 48 W Circuit power 35 W - 51 W

# **Starbeam Eco**



### **LED characteristics**

CRI 70+ Colour temperature 4000 K

Rated life (hours) 100 K - L90/B10

### Compliance

UKCA Yes CE Yes

Energy efficiency class This product contains a light source

of energy efficiency class C

### **Dimensions**

















# **Starbeam Eco**





## Click or scan here

View Starbeam Eco variants using our online filtering tool



Information is correct as of 22-Jan-2025, however must not be interpreted as a guarantee of individual product performance and/or characteristics. We reserve the right to alter specifications and designs without prior notice.