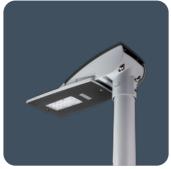

#### LED floodlights and street lights

Supremely efficient, long life IP66 pole top and wall mounted LED floodlight luminaires with aluminium cast body and fast release gear compartment lid. Sealed acrylic lenses provide area or roadway light distributions. Integral high quality LED driver. Emergency, SmartScan and photocell options.

Applications: Car parks, amenity areas, hospital estates, general roadway, railway platforms.

- Strong high pressure die-cast LM6 aluminium body with acrylic high efficiency LED lenses
- Area or roadway optical distributions
- Integral high efficiency driver
- Extremely efficient and long system life up to 100,000 hours
- Wide range of mounting options, including wall mounting bracket
- Photocell option
- SmartScan wireless technology removes the need for control cabling. Ideal for retro-fit