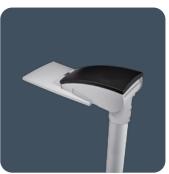

#### LED floodlights and street lights

Supremely efficient, long life IP66 pole top and wall mounted LED floodlight luminaires with aluminium cast body and fast release gear compartment lid. Sealed acrylic lenses provide area or roadway light distributions. Integral high quality LED driver. Emergency, SmartScan and photocell options.

Applications: Car parks, amenity areas, hospital estates, general roadway, railway platforms.

- Strong high pressure die-cast LM6 aluminium body with acrylic high efficiency LED lenses
- Area or roadway optical distributions
- Integral high efficiency driver
- Extremely efficient and long system life up to 100,000 hours
- Wide range of mounting options, including wall mounting bracket
- Photocell option
- SmartScan wireless technology removes the need for control cabling. Ideal for retro-fit