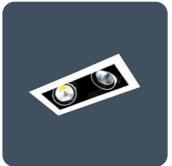

### Solis-M

#### Adjustable recessed accent gimbals

Recessed single or twin head LED adjustable gimbal luminaires. Cast aluminium head providing 14 W or 20 W - 30° or 38° beam versions. Each head uses CRI 90 new generation chip on board LED.

Applications: reception areas, retail.

- 30° and 38° beam angle versions
- Adjustable spots with tilt in all directions
- Supplied with remote gear unit fitted with 2 m lead
- Can be supplied pre-wired with a purpose made 1 m connection lead for plugging directly into the Smart Hub
- Fitted with CRI 90 LEDs with enhanced R9 value. Suitable for retail applications

### **Dimensions**

**Single Version** 

**Twin Version** 

**Downlighter Power Unit** 

Standard Remote Driver

Cut-out - 282 x 142 Minimum ceiling void - 180