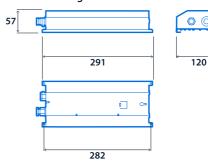

### **Dimensions**

**Single Version** 

**Twin Version** 

**Downlighter Power Unit** 

Standard Remote Driver

Cut-out - 282 x 142 Minimum ceiling void - 180