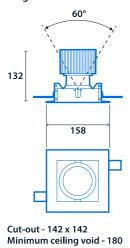

### **Dimensions**

**Single Version** 

**Twin Version** 

**Downlighter Power Unit** 

Standard Remote Driver

Cut-out - 282 x 142 Minimum ceiling void - 180