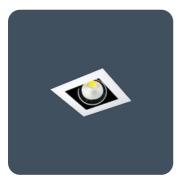

### Solis-M

#### Adjustable recessed accent gimbals

Recessed single or twin head LED adjustable gimbal luminaires. Cast aluminium head providing 14 W or 20 W - 30° or 38° beam versions. Each head uses CRI 90 new generation chip on board LED.

Applications: reception areas, retail.

- 30° and 38° beam angle versions
- Adjustable spots with tilt in all directions
- Supplied with remote gear unit fitted with 2 m lead
- Can be supplied pre-wired with a purpose made 1 m connection lead for plugging directly into the Smart Hub
- Fitted with CRI 90 LEDs with enhanced R9 value. Suitable for retail applications

### **Dimensions**

**Single Version** 

**Twin Version** 

**Downlighter Power Unit** 

Standard Remote Driver

Cut-out - 282 x 142 Minimum ceiling void - 180