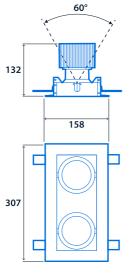

### **Dimensions**

**Single Version** 

**Twin Version** 

**Downlighter Power Unit** 

Standard Remote Driver

Cut-out - 282 x 142 Minimum ceiling void - 180