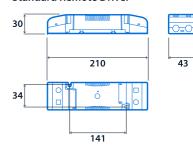

### **Dimensions**

**Single Version** 

**Twin Version** 

**Downlighter Power Unit** 

Standard Remote Driver

Cut-out - 282 x 142 Minimum ceiling void - 180