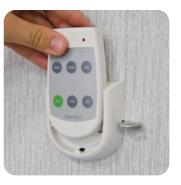

# SmartScan Scene Remote

# Infra-red scene control for SmartScan luminaires

Hand-held infra-red scene control for groups of SmartScan luminaires. Supplied with unique, robust wall mounting bracket, with optional locking kit for security.

- Tough, impact-resistant polycarbonate body
- Controls groups of SmartScan luminaires
- Touch sensitive buttons, providing ECO (automatic control) and 3 preset scenes (customisable at the luminaire)
- Additional teaching and meeting versions with buttons tailored to room applications
- Supplied with robust wall mounting bracket
- Optional locking kit available for added security
- Powered by 2 CR2032 3 V battery (supplied)