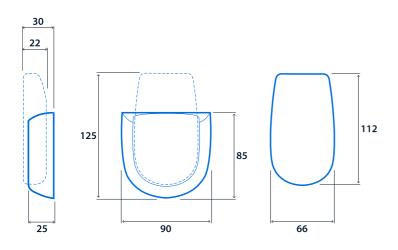

artScan Scene Remote



# Infra-red scene control for SmartScan luminaires

Hand-held infra-red scene control for groups of SmartScan luminaires. Supplied with unique, robust wall mounting bracket, with optional locking kit for security.

- Tough, impact-resistant polycarbonate body
- Controls groups of SmartScan luminaires
- Touch sensitive buttons, providing ECO (automatic control) and 3 preset scenes (customisable at the luminaire)
- Additional teaching and meeting versions with buttons tailored to room applications
- Supplied with robust wall mounting bracket
- Optional locking kit available for added security
- Powered by 2 CR2032 3 V battery (supplied)



## **SMART**SCAN

#### Compliance

| UKCA | Yes | CE | Yes |
|------|-----|----|-----|
|      |     |    |     |

### Dimensions



## SmartScan Scene Remote











Click or scan here View SmartScan Scene Remote variants using our online filtering tool



Information is correct as of 22-Jan-2025, however must not be interpreted as a guarantee of individual product performance and/or characteristics. We reserve the right to alter specifications and designs without prior notice.