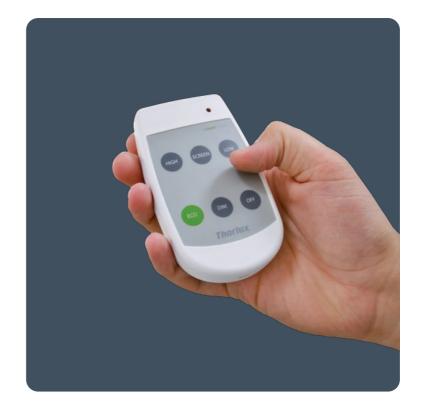

# Infra-red scene control for SmartScan luminaires

Hand-held infra-red scene control for groups of SmartScan luminaires. Supplied with unique, robust wall mounting bracket, with optional locking kit for security.

- Tough, impact-resistant polycarbonate body
- Controls groups of SmartScan luminaires
- Touch sensitive buttons, providing ECO (automatic control) and 3 preset scenes (customisable at the luminaire)
- Additional teaching and meeting versions with buttons tailored to room applications
- Supplied with robust wall mounting bracket
- Optional locking kit available for added security
- Powered by 2 CR2032 3 V battery (supplied)