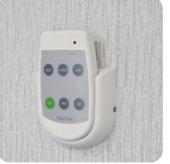

# Infra-red scene control for SmartScan luminaires

Hand-held infra-red scene control for groups of SmartScan luminaires. Supplied with unique, robust wall mounting bracket, with optional locking kit for security.