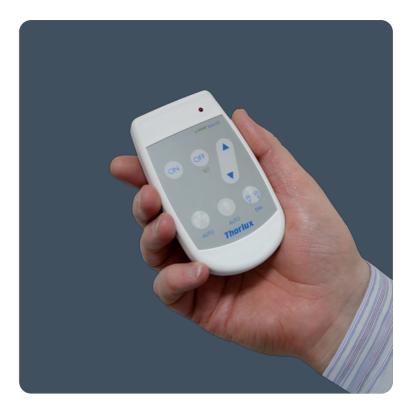

### **SmartScan Remote**

#### Infra-red control for individual or groups of SmartScan luminaires

Hand-held infra-red control for individual or groups of SmartScan luminaires. Supplied with unique, robust wall mounting bracket, with optional locking kit for security.

- Tough, impact-resistant polycarbonate body
- Controls individual or groups of SmartScan luminaires
- Touch-sensitive buttons, providing ON, OFF, ECO (automatic control) and individual or group dimming
- Supplied with unique, robust wall mounting bracket
- Optional locking kit available for added security
- Powered by 2 CR2032 3 V battery (supplied)