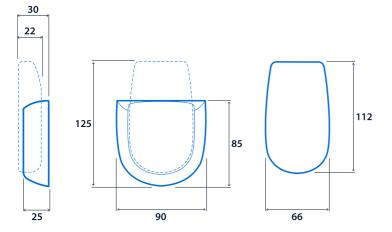

### **SmartScan Remote**



#### Infra-red control for individual or groups of SmartScan luminaires

Hand-held infra-red control for individual or groups of SmartScan luminaires. Supplied with unique, robust wall mounting bracket, with optional locking kit for security.

- Tough, impact-resistant polycarbonate body
- Controls individual or groups of SmartScan luminaires
- Touch-sensitive buttons, providing ON, OFF, ECO (automatic control) and individual or group dimming
- Supplied with unique, robust wall mounting bracket
- Optional locking kit available for added security
- Powered by 2 CR2032 3 V battery (supplied)





#### Compliance

UKCA Yes CE Yes

#### **Dimensions**



# **SmartScan Remote**











## Click or scan here

View SmartScan Remote variants using our online filtering tool



Information is correct as of 22-Jan-2025, however must not be interpreted as a guarantee of individual product performance and/or characteristics. We reserve the right to alter specifications and designs without prior notice.