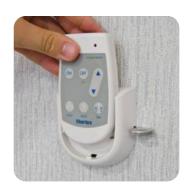

### **SmartScan Remote**

#### Infra-red control for individual or groups of SmartScan luminaires

Hand-held infra-red control for individual or groups of SmartScan luminaires. Supplied with unique, robust wall mounting bracket, with optional locking kit for security.

- Tough, impact-resistant polycarbonate body
- Controls individual or groups of SmartScan luminaires
- Touch-sensitive buttons, providing ON, OFF, ECO (automatic control) and individual or group dimming
- Supplied with unique, robust wall mounting bracket
- Optional locking kit available for added security
- Powered by 2 CR2032 3 V battery (supplied)