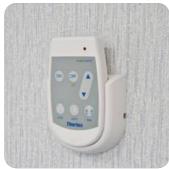

#### Infra-red control for individual or groups of SmartScan luminaires

Hand-held infra-red control for individual or groups of SmartScan luminaires. Supplied with unique, robust wall mounting bracket, with optional locking kit for security.