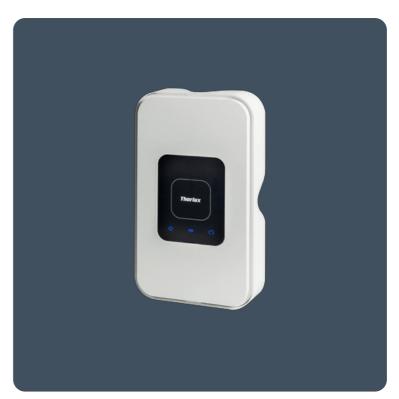

#### Master control and web interface with SmartScan wireless communication

The SmartScan Gateway transmits energy performance and status reports for both standard and emergency luminaires to the SmartScan web server.

- Polycarbonate body finished white (RAL9016)
- Central monitoring for up to 250 SmartScan and SmartScan emergency luminaires. Extra Gateways can be fitted to accommodate more luminaires
- Central time control for SmartScan External luminaires
- Communicates with the SmartScan website using MQTT mobile telecommunications
- Enables scheduled emergency test times / dates managed using the SmartScan website
- Status Indicators show operational condition
- Software security updates will be provided for a minimum of 10 years
- Ethernet connection for alternate connectivity to SmartScan website