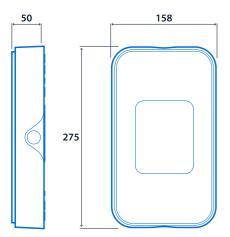

performance and status reports for both standard and emergency luminaires to the SmartScan web server.

- Polycarbonate body finished white (RAL9016)
- Central monitoring for up to 250 SmartScan and SmartScan emergency luminaires. Extra Gateways can be fitted to accommodate more luminaires
- Central time control for SmartScan External luminaires
- Communicates with the SmartScan website using MQTT mobile telecommunications
- Enables scheduled emergency test times / dates managed using the SmartScan website
- Status Indicators show operational condition
- Software security updates will be provided for a minimum of 10 years
- Ethernet connection for alternate connectivity to SmartScan website





#### **Specification**

IP rating IP65

#### Compliance

UKCA Yes CE Yes

#### **Dimensions**



# **SmartScan Gateway**







### Click or scan here

View SmartScan Gateway variants using our online filtering tool



Information is correct as of 22-Jan-2025, however must not be interpreted as a guarantee of individual product performance and/or characteristics. We reserve the right to alter specifications and designs without prior notice.