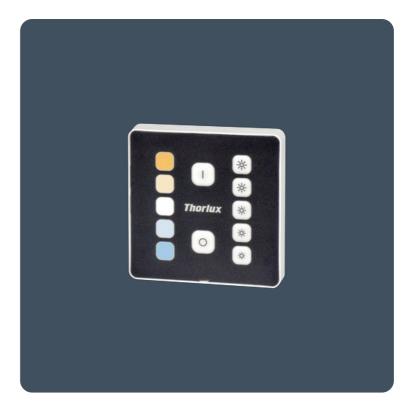

## Wireless manual colour control, switching and dimming of SmartScan ColourActive luminaires

Impact resistant manual control for SmartScan luminaires. 12 buttons providing On (Eco), Off, 5 fixed colour temperature levels and 5 fixed dimming levels.

- 12 buttons providing On (Eco), Off, 5 fixed colour temperature levels and 5 fixed dimming levels
- Mains (230 V) or battery powered versions available
- Communicates wirelessly with SmartScan luminaires
- Mains versions have additional wireless connectivity allowing control from the SmartScan App (iOS and Android)
- Requires a 35 mm deep single-gang back box (mains version only)
- Battery version is supplied complete with batteries and selfadhesive tape and can be mounted directly to the wall
- Multiple touch plates can be used to provide multi-point control
- Programmable using the SmartScan programmer