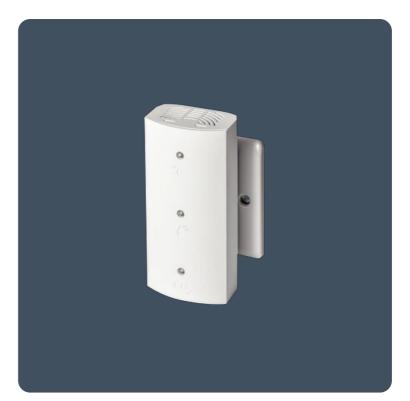

#### Indoor air quality sensor

Air Quality Sensing provides accurate analysis of the air quality in a room. LED indicators provide live status information, and each day's historical data is automatically uploaded to the SmartScan website providing graphical analysis. SmartScan Platform 2 only.

- Polycarbonate body finished white (RAL9016)
- Monitors temperature, humidity and CO<sub>2</sub> throughout the day
- Uploads data to SmartScan website daily (Gateway required)
- Coloured LED indicators show status
- Can be supplied factory-fitted to a LEXI exit sign or stand-alone for installation on a single gang pattress
- (ABC algorithm) Maintenance free in normal environments.
  Automatic, Baseline, Correction