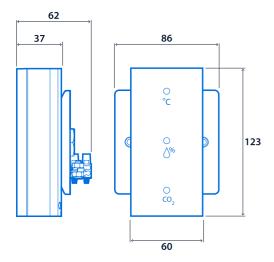

ach day's historical data is automatically uploaded to the SmartScan website providing graphical analysis. SmartScan Platform 2 only.

- Polycarbonate body finished white (RAL9016)
- Monitors temperature, humidity and CO<sub>2</sub> throughout the day
- Uploads data to SmartScan website daily (Gateway required)
- Coloured LED indicators show status
- Can be supplied factory-fitted to a LEXI exit sign or stand-alone for installation on a single gang pattress
- (ABC algorithm) Maintenance free in normal environments.
  Automatic, Baseline, Correction

Notes: Available pre-fitted to a LEXI exit sign. Suffix LEXI catalogue number with AQS e.g. WLX17463AQS







#### **Specification**

IP rating IP40

#### Compliance

UKCA Yes CE Yes

# **SmartScan Air Quality Sensor**



#### **Dimensions**











### Click or scan here

View SmartScan Air Quality Sensor variants using our online filtering tool



Information is correct as of 29-Jan-2025, however must not be interpreted as a guarantee of individual product performance and/or characteristics. We reserve the right to alter specifications and designs without prior notice.