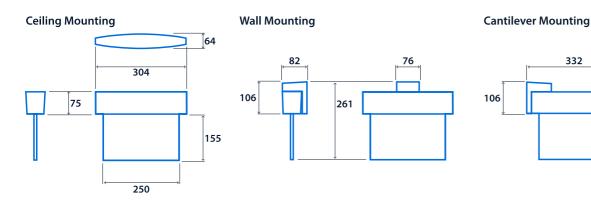

eiling mounted with optional kits for wall and cantilever mounting
- 26 m maximum viewing distance in accordance with BS EN 1838
- · Choice of legends
- Status indicator shows operational condition
- Reliable Nickel Metal Hydride (NiMH) battery technology







## **Specification**

Mounting Surface IP rating IP20

## **Emergency data**

Legend type EURO arrow down Maximum viewing distance 26 m

**EURO** arrow left

EURO arrow left / right double

sided

EURO arrow right ISO 7010 arrow down ISO 7010 arrow left

ISO 7010 arrow left / right double

sided

ISO 7010 arrow right ISO 7010 arrow up

Emergency type Maintained Emergency duration 3 hours

Battery specification Nickel Metal Hydride (NiMH)

#### **Power**

LED power 4 W

## Seven



## Compliance

UKCA CE Yes Yes

## **Dimensions**











# Click or scan here

View Seven variants using our online filtering tool



332

Information is correct as of 15-Jan-2025, however must not be interpreted as a guarantee of individual product performance and/or characteristics. We reserve the right to alter specifications and designs without prior notice.