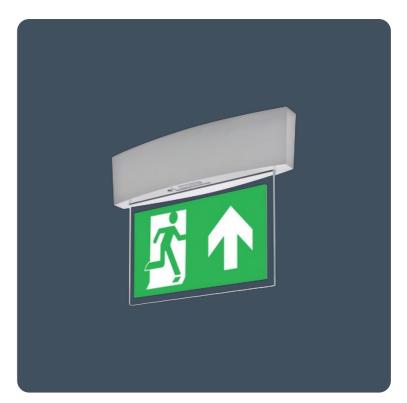

### Architectural surface mounted LED exit signs

Emergency exit sign luminaires with acrylic legend panel. Suitable for ceiling, wall or cantilever mounting.

Applications: commercial and retail environments.

- Low power consumption (1 W total)
- Extremely long LED lifetime, up to 100,000 hours
- Very easy battery compartment access
- Ceiling mounted with optional kits for wall and cantilever mounting
- 26 m maximum viewing distance in accordance with BS EN 1838
- · Choice of legends
- Status indicator shows operational condition
- Reliable Nickel Metal Hydride (NiMH) battery technology