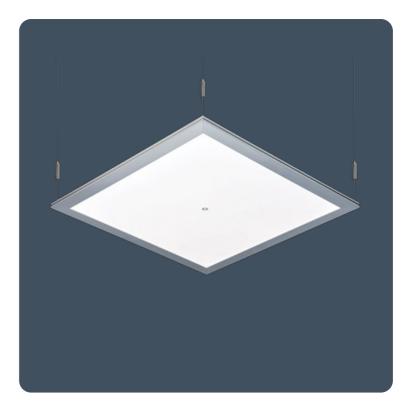

## **Radiance Suspended**

### Suspended LED edge-lit luminaires

The Thorlux Radiance is a UK designed and manufactured LED edgelit panel built to a high specification. It uses fire retardant exposed parts and the control gear is housed in a metallic enclosure securely fixed to the rear of the luminaire. Several power choices are complemented with emergency derivatives and SmartScan energy saving versions.

Applications: offices, schools, retail.

- Opal polycarbonate TP(a) fire-retardant diffuser
- Edge-lit diffuser technology eliminates visible LEDs
- Supplied with easily adjustable wire suspensions (maximum suspension distance 3 m)
- SmartScan wireless technology removes the need for control cabling. Ideal for retro-fit