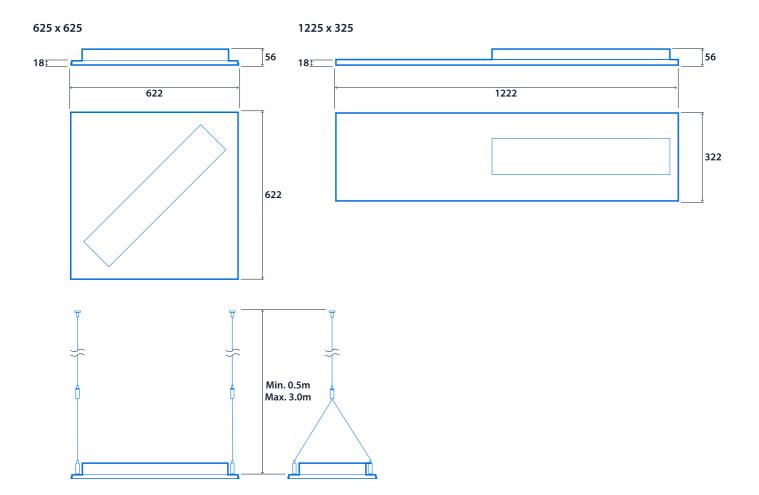

### **Dimensions**

### **Specification**

Mounting Suspended IP rating IP20

Impact rating IK08 Nominal size 600 x 600 mm

1200 x 300 mm

Max presence detection height 8 m